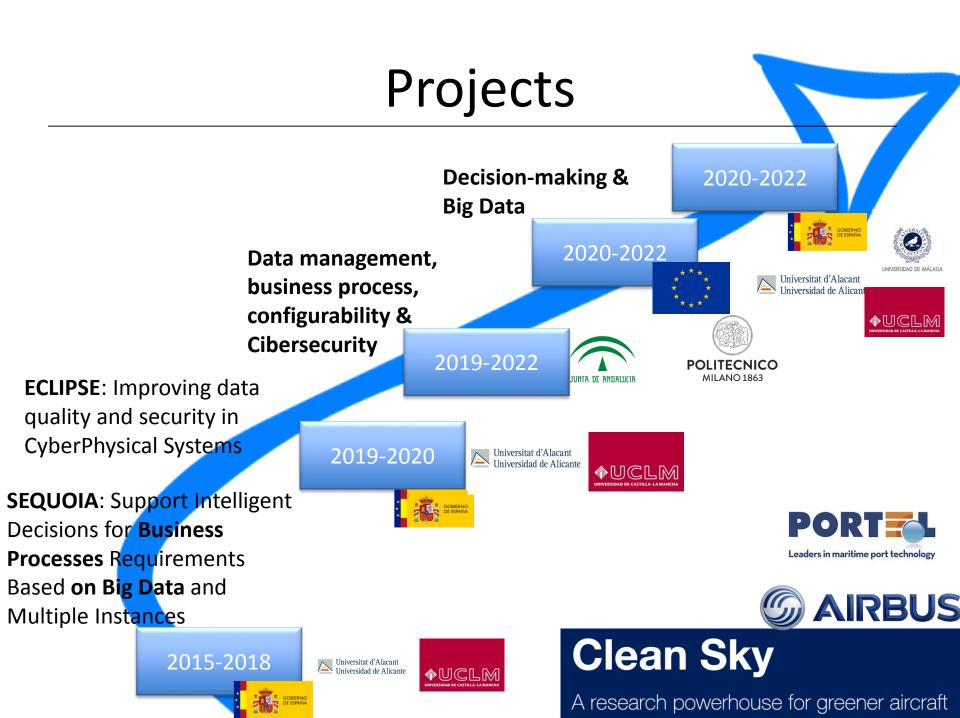

*IDEA Research Group - Members**

University of Soville

María Teresa Gómez, PhD Full-time Lecturer (Profesora Titular de Universidad)



Diana Borrego, PhD Lecturer (Profesora Ayudante Doctor)



Luisa Parody, PhD Associate Professor (Profesor Contratado Doctor)



🎽 in 🖾

Álvaro Valencia Parra PhD Student (Technical Staff)



Rafael Martínez Gasca, PhD Full Professor (Catedrático de Universidad)



Rafael Ceballos, PhD Full-time Lecturer (Profesor Contratado Doctor)



Fernando de la Rosa, PhD Full-time Lecturer (Profesor Colaborador)



Antonio Cancela PhD Student





Search



José Miguel Pérez Álvarez, PhD Collaborator



Antonia Reina Quintero Full-time Lecturer (Profesor Contratado Doctor)



Belén Ramos Gutiérrez Technical Staff



## **Research Lines**



# **Research Lines**





### Thanks!

**IDEA Research Group** 

www.idea.us.es



@Idea\_Group\_US