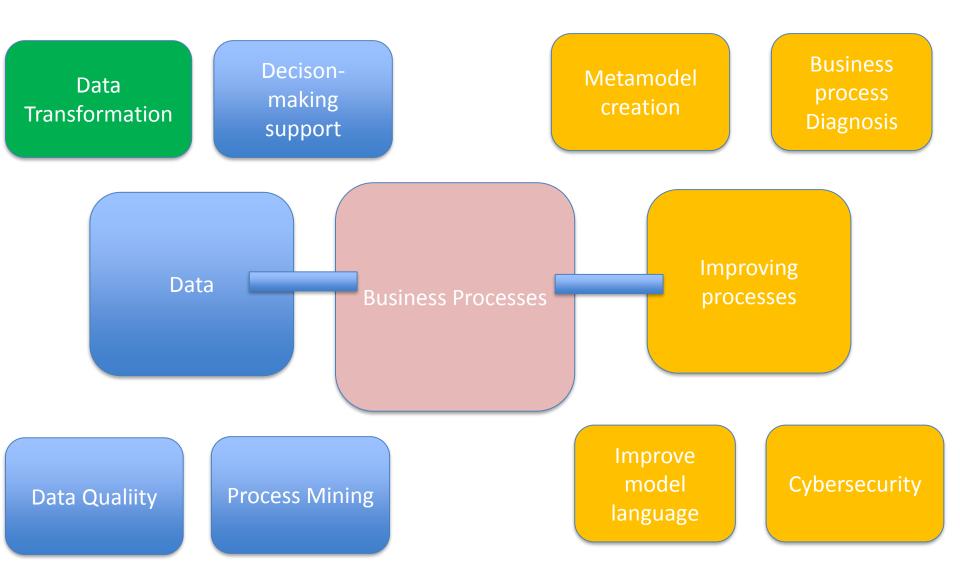

**IDEA Research Group - Members**

University of Soville

María Teresa Gómez, PhD Full-time Lecturer (Profesora Titular de Universidad)



Diana Borrego, PhD Lecturer (Profesora Ayudante Doctor)



Luisa Parody, PhD Associate Professor (Profesor Contratado Doctor)



🎽 in 🖾

Álvaro Valencia Parra PhD Student (Technical Staff)



Rafael Martínez Gasca, PhD Full Professor (Catedrático de Universidad)



Rafael Ceballos, PhD Full-time Lecturer (Profesor Contratado Doctor)



Fernando de la Rosa, PhD Full-time Lecturer (Profesor Colaborador)



Antonio Cancela PhD Student





Search



José Miguel Pérez Álvarez, PhD Collaborator



Antonia Reina Quintero Full-time Lecturer (Profesor Contratado Doctor)



Belén Ramos Gutiérrez Technical Staff



## **Research Lines**



# **Research Lines**





### Thanks!

**IDEA Research Group** 

www.idea.us.es



@Idea\_Group\_US