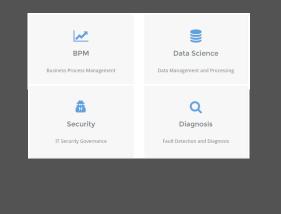

# IDEA Research Group Improving Decisions in Engineering Processes, Data and Security

www.idea.us.es





#### Members



#### **IDEA Research Group - Members**

University of Soville

María Teresa Gómez, PhD Full-time Lecturer (Profesora Titular de Universidad)



Diana Borrego, PhD Lecturer (Profesora Ayudante Doctor)



Luisa Parody, PhD Associate Professor (Profesor Contratado Doctor)



🎽 in 🖾

Álvaro Valencia Parra PhD Student (Technical Staff)



Rafael Martínez Gasca, PhD Full Professor (Catedrático de Universidad)



Rafael Ceballos, PhD Full-time Lecturer (Profesor Contratado Doctor)



Fernando de la Rosa, PhD Full-time Lecturer (Profesor Colaborador)



Antonio Cancela PhD Student





Search



José Miguel Pérez Álvarez, PhD Collaborator



Antonia Reina Quintero Full-time Lecturer (Profesor Contratado Doctor)



Belén Ramos Gutiérrez Technical Staff



## **Research Lines**



# **Research Lin